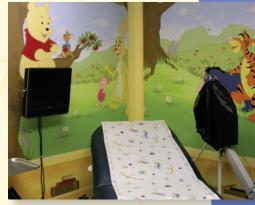

The second major initiative is the full-scale staffing of the Triage Center in partnership with Child Saving Institute. This child-friendly space includes caring professionals who provide refuge for children who have just been removed from their homes for abuse or neglect. Warm and inviting, our Triage Center minimizes trauma for the children during the difficult process of protective placement. In 2008, the Triage Center served 80 children a month, providing them hot meals, medical services, clothing and personal items and the time and space to play and rest while waiting for foster care or out-of-home placement.