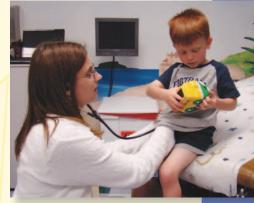

#### In 2008, three critical initiatives took place.

First, Project Harmony was able to hire a full time Medical Director. Suzanne Haney, MD, FAAP came to Project Harmony from Norfolk, Virginia where she completed fellowship training in child abuse and neglect. Dr. Haney's skills and experience have allowed the agency to broaden the range of abuse evaluated through our program to include serious injuries, life-threatening neglect and abuse that has resulted in a child's death. This increased scope of capabilities has enabled broader partnerships with The Nebraska Medical Center and Creighton University Medical Center. It has also strengthened Project Harmony's longstanding partnership with Children's Hospital & Medical Center. In addition, Dr. Haney's expertise has aided child abuse evaluations in neighboring states.