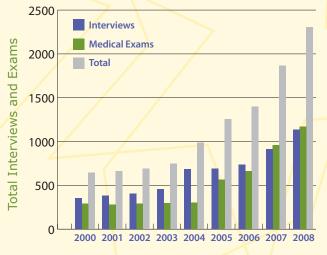

In 2008, your involvement and support allowed Project Harmony to respond to 2,278 children. The majority of the children served were under the age of six; 64% of the children who came to Project Harmony were evaluated for alleged sexual abuse. The astonishing number of children evaluated at Project Harmony for allegations of abuse or neglect is but a reflection of the depth and breadth of child abuse in every community. This community chooses to confront each instance of abuse with grace and dignity for the child – and the means to prosecute the offender whenever warranted.