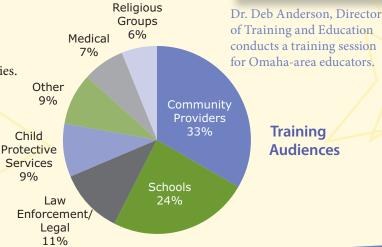

Finally, the Training Institute established in 2007 is continuing its work to improve the response to child abuse reporting and investigations. Debra Anderson, MSW, PhD, leads these efforts. Her work with professionals and concerned community members during 2008 has resulted in more than 6,000 individuals attending training at Project Harmony or in their local communities and workplaces.